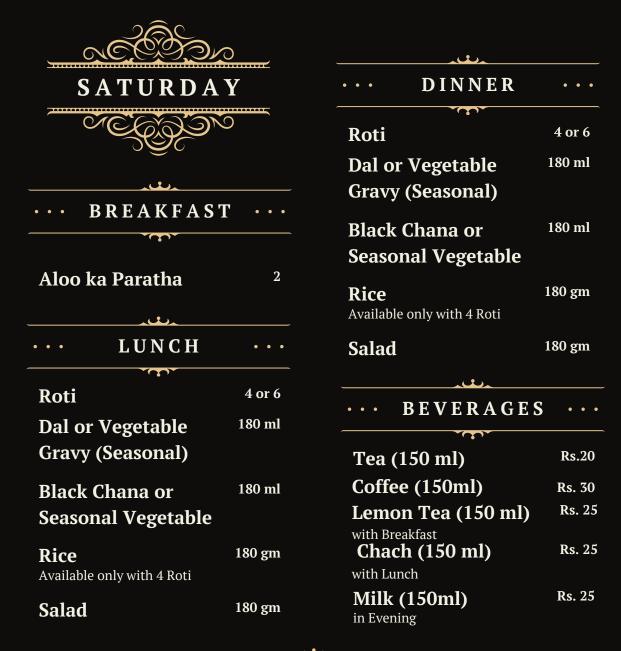

# · · IMPORTANT INFORMATION

- Breakfast Orders: Place orders between 7–8 AM (No delivery charges). Delivery time: 8–9 AM. Last cancellation time: 7 AM.
- Lunch Orders: Place orders between 7–11:30 AM (No delivery charges). Delivery time: 11 AM-1:30 PM. Last cancellation time: 9 AM.
- Dinner Orders: Place orders between 7 AM-7 PM (No delivery charges). Delivery time: 6:30 PM-11 PM. Last cancellation time: 5 PM.
- No dish from lunch will be repeated at dinner on the same day.
- Dishes from the previous day will not be repeated in the same week.
- Late cancellations will be charged for the tiffin.
- Get 15% off on monthly plans.