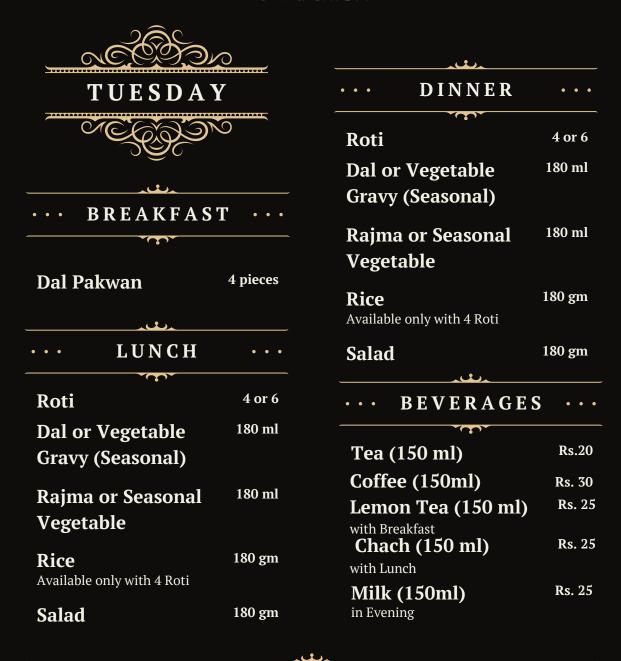

#### · · · · IMPORTANT INFORMATION

- Breakfast Orders: Place orders between 7–8 AM (No delivery charges). Delivery time: 8–9 AM. Last cancellation time: 7 AM.
- Lunch Orders: Place orders between 7–11:30 AM (No delivery charges). Delivery time: 11 AM–1:30 PM. Last cancellation time: 9 AM.
- Dinner Orders: Place orders between 7 AM-7 PM (No delivery charges). Delivery time: 6:30 PM-11 PM. Last cancellation time: 5 PM.
- No dish from lunch will be repeated at dinner on the same day.
- Dishes from the previous day will not be repeated in the same week.
- Late cancellations will be charged for the tiffin.
- Get 15% off on monthly plans.