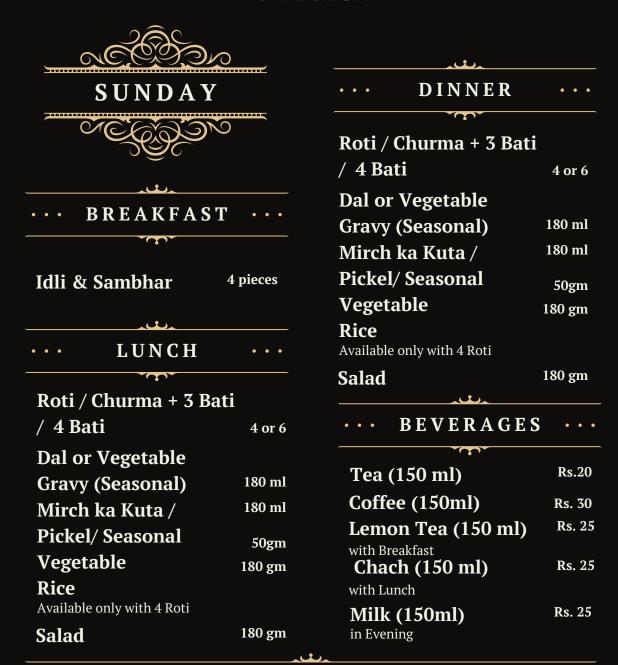

### IMPORTANT INFORMATION

in Evening

- Breakfast Orders: Place orders between 7–8 AM (No delivery charges). Delivery time: 8–9 AM. Last cancellation time: 7 AM.
- Lunch Orders: Place orders between 7–11:30 AM (No delivery charges). Delivery time: 11 AM-1:30 PM. Last cancellation time: 9 AM.
- Dinner Orders: Place orders between 7 AM-7 PM (No delivery charges). Delivery time: 6:30 PM-11 PM. Last cancellation time: 5 PM.
- No dish from lunch will be repeated at dinner on the same day.
- Dishes from the previous day will not be repeated in the same week.

180 gm

- Late cancellations will be charged for the tiffin.
- Get 15% off on monthly plans.

Salad