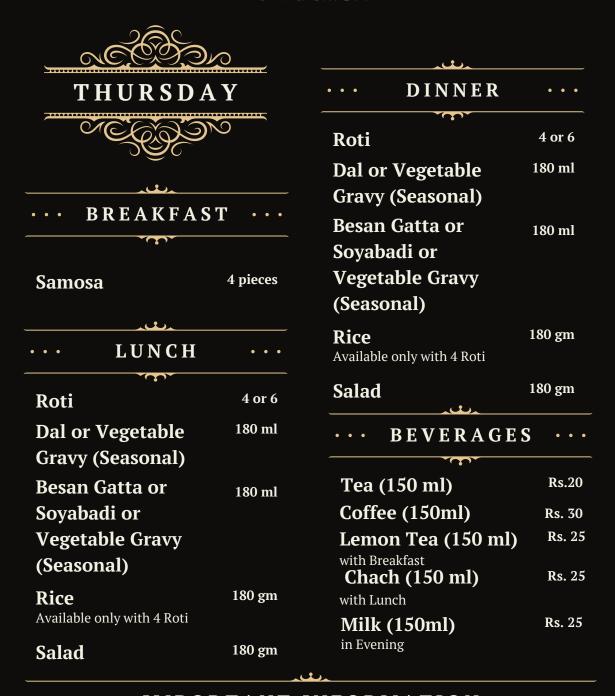

# IMPORTANT INFORMATION

- Breakfast Orders: Place orders between 7–8 AM (No delivery charges). Delivery time: 8–9 AM. Last cancellation time: 7 AM.
- Lunch Orders: Place orders between 7–11:30 AM (No delivery charges). Delivery time: 11 AM-1:30 PM. Last cancellation time: 9 AM.
- Dinner Orders: Place orders between 7 AM-7 PM (No delivery charges). Delivery time: 6:30 PM-11 PM. Last cancellation time: 5 PM.
- No dish from lunch will be repeated at dinner on the same day.
- Dishes from the previous day will not be repeated in the same week.

180 gm

- Late cancellations will be charged for the tiffin.
- Get 15% off on monthly plans.